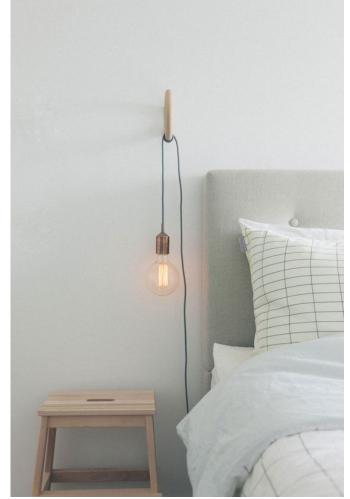

#### MASTER BEDROOM

BEDDING SCHEME INSPIRATION

CREATE BUILT IN CLOSET BEHIND BED POTENTIALLY WITH SLIDER DOORS