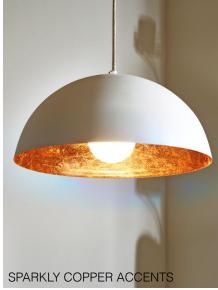

# Creating Happiness Through Design

WHITE, WARM GREY, METALLIC ACCENTS

SPARKLY ACCENTS, REFLECTIVE SURFACES, MODERN

**GLOSSY FLOORS** 

### SCHEME

CORRIGATED METAL ACCENT CEILING IN VAULTED AREA & ISLAND

UNIQUE ELEMENTS
CLEAN LINES
REFLECTIVE
MODERN
WARM

WARM GREY PAINTED CABINETS

WATERFALL ISLAND

SLIDING (lockable) BARN DOOR FOR SEWING ROOM (less industrial)