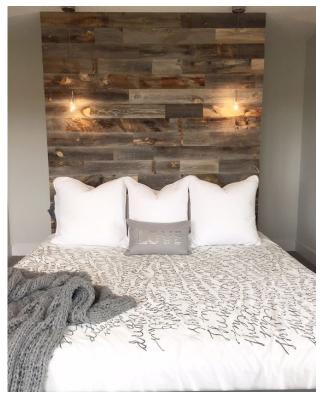

#### MASTER BEDROOM

BEDDING SCHEME INSPIRATION

CREATE BUILT IN CLOSET BEHIND BED POTENTIALLY WITH SLIDER DOORS