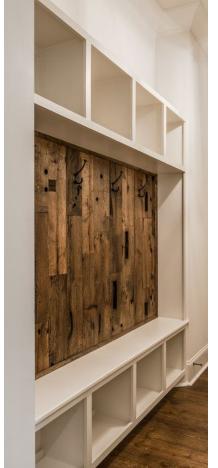

LIVING WALL/VERTICAL PLANT WALL

REPLACE ENTRY CLOSET WITH BARN WOOD WALL AND BUILT INS TO MAXIMIZE SEWING ROOM SPACE