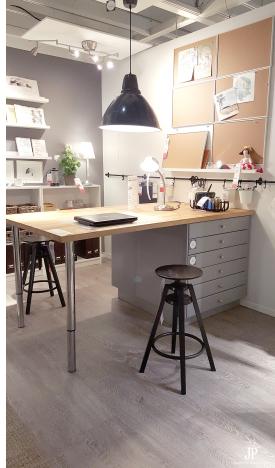

### Creative TOUCH SEWING ROOM

OPTIMIZE ON STORAGE SOLUTIONS

FABRIC STORAGE & DISPLAY - fold and stack fabrics instead of hang

LARGE TASK LIGHT OVER WORK STATION