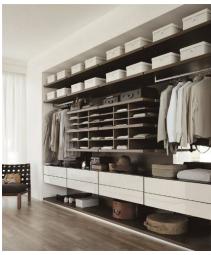

#### MASTER BEDROOM

BEDDING SCHEME INSPIRATION

CREATE BUILT IN CLOSET BEHIND BED POTENTIALLY WITH SLIDER DOORS