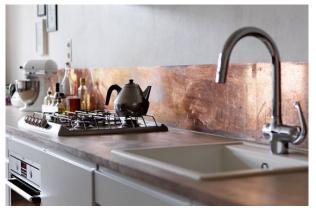

### SCHEME

CORRIGATED METAL ACCENT CEILING IN VAULTED AREA & ISLAND

UNIQUE ELEMENTS
CLEAN LINES
REFLECTIVE
MODERN
WARM

WARM GREY PAINTED CABINETS

WATERFALL ISLAND

SLIDING (lockable) BARN DOOR FOR SEWING ROOM (less industrial)