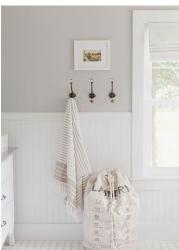

#### METALLIC ACCENT CARRIED THROUGH

WALK IN SHOWER WITH FROSTED GLASS PANEL

HOOKS