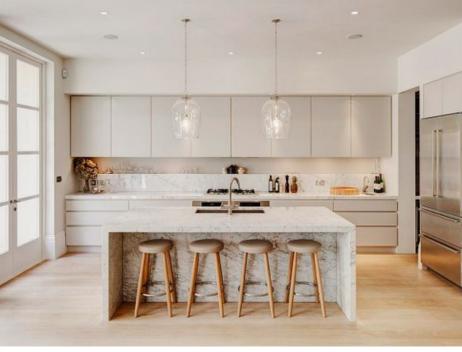

### SCHEME

CORRIGATED METAL ACCENT CEILING IN VAULTED AREA & ISLAND

UNIQUE ELEMENTS
CLEAN LINES
REFLECTIVE
MODERN
WARM

WARM GREY PAINTED CABINETS

WATERFALL ISLAND

SLIDING (lockable) BARN DOOR FOR SEWING ROOM (less industrial)