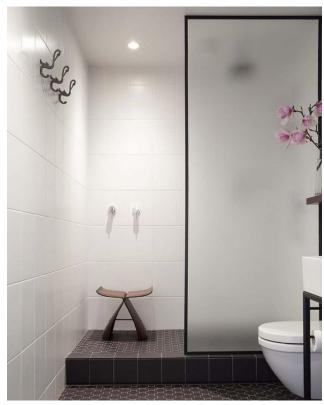

## BATHROOM

#### METALLIC ACCENT CARRIED THROUGH

WALK IN SHOWER WITH FROSTED GLASS PANEL

HOOKS