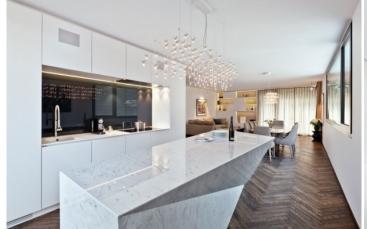

### SCHEME

CORRIGATED METAL ACCENT CEILING IN VAULTED AREA & ISLAND

UNIQUE ELEMENTS
CLEAN LINES
REFLECTIVE
MODERN
WARM

WARM GREY PAINTED CABINETS

WATERFALL ISLAND

SLIDING (lockable) BARN DOOR FOR SEWING ROOM (less industrial)