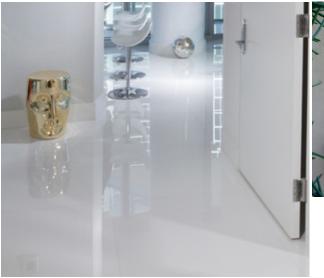

# Creating Happiness Through Design

WHITE, WARM GREY, METALLIC ACCENTS

SPARKLY ACCENTS, REFLECTIVE SURFACES, MODERN

**GLOSSY FLOORS** 