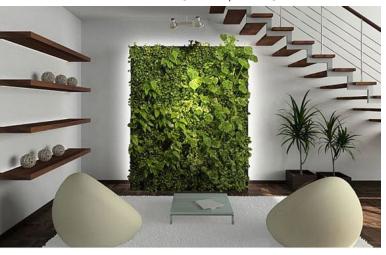

LIVING WALL/VERTICAL PLANT WALL

REPLACE ENTRY CLOSET WITH BARN WOOD WALL AND BUILT INS TO MAXIMIZE SEWING ROOM SPACE