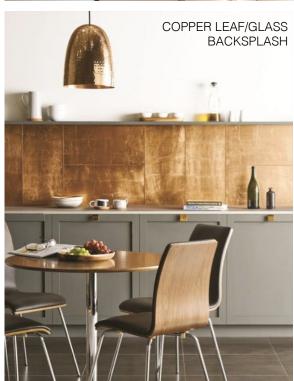

### SCHEME

CORRIGATED METAL ACCENT CEILING IN VAULTED AREA & ISLAND

UNIQUE ELEMENTS
CLEAN LINES
REFLECTIVE
MODERN
WARM

WARM GREY PAINTED CABINETS

WATERFALL ISLAND

SLIDING (lockable) BARN DOOR FOR SEWING ROOM (less industrial)