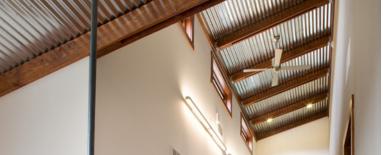

### SCHEME

CORRIGATED METAL ACCENT CEILING IN VAULTED AREA & ISLAND

UNIQUE ELEMENTS
CLEAN LINES
REFLECTIVE
MODERN
WARM

WARM GREY PAINTED CABINETS

WATERFALL ISLAND

SLIDING (lockable) BARN DOOR FOR SEWING ROOM (less industrial)