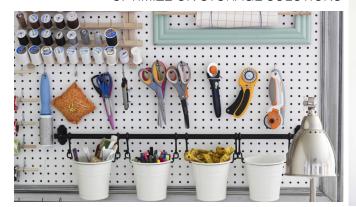

### Creative TOUCH SEWING ROOM

OPTIMIZE ON STORAGE SOLUTIONS

FABRIC STORAGE & DISPLAY - fold and stack fabrics instead of hang

LARGE TASK LIGHT OVER WORK STATION