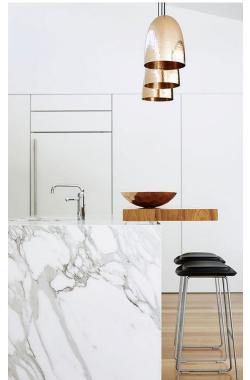

### SCHEME

CORRIGATED METAL ACCENT CEILING IN VAULTED AREA & ISLAND

UNIQUE ELEMENTS
CLEAN LINES
REFLECTIVE
MODERN
WARM

WARM GREY PAINTED CABINETS

WATERFALL ISLAND

SLIDING (lockable) BARN DOOR FOR SEWING ROOM (less industrial)