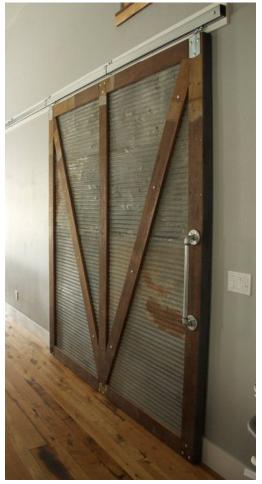

### SCHEME

CORRIGATED METAL ACCENT CEILING IN VAULTED AREA & ISLAND

UNIQUE ELEMENTS
CLEAN LINES
REFLECTIVE
MODERN
WARM

WARM GREY PAINTED CABINETS

WATERFALL ISLAND

SLIDING (lockable) BARN DOOR FOR SEWING ROOM (less industrial)